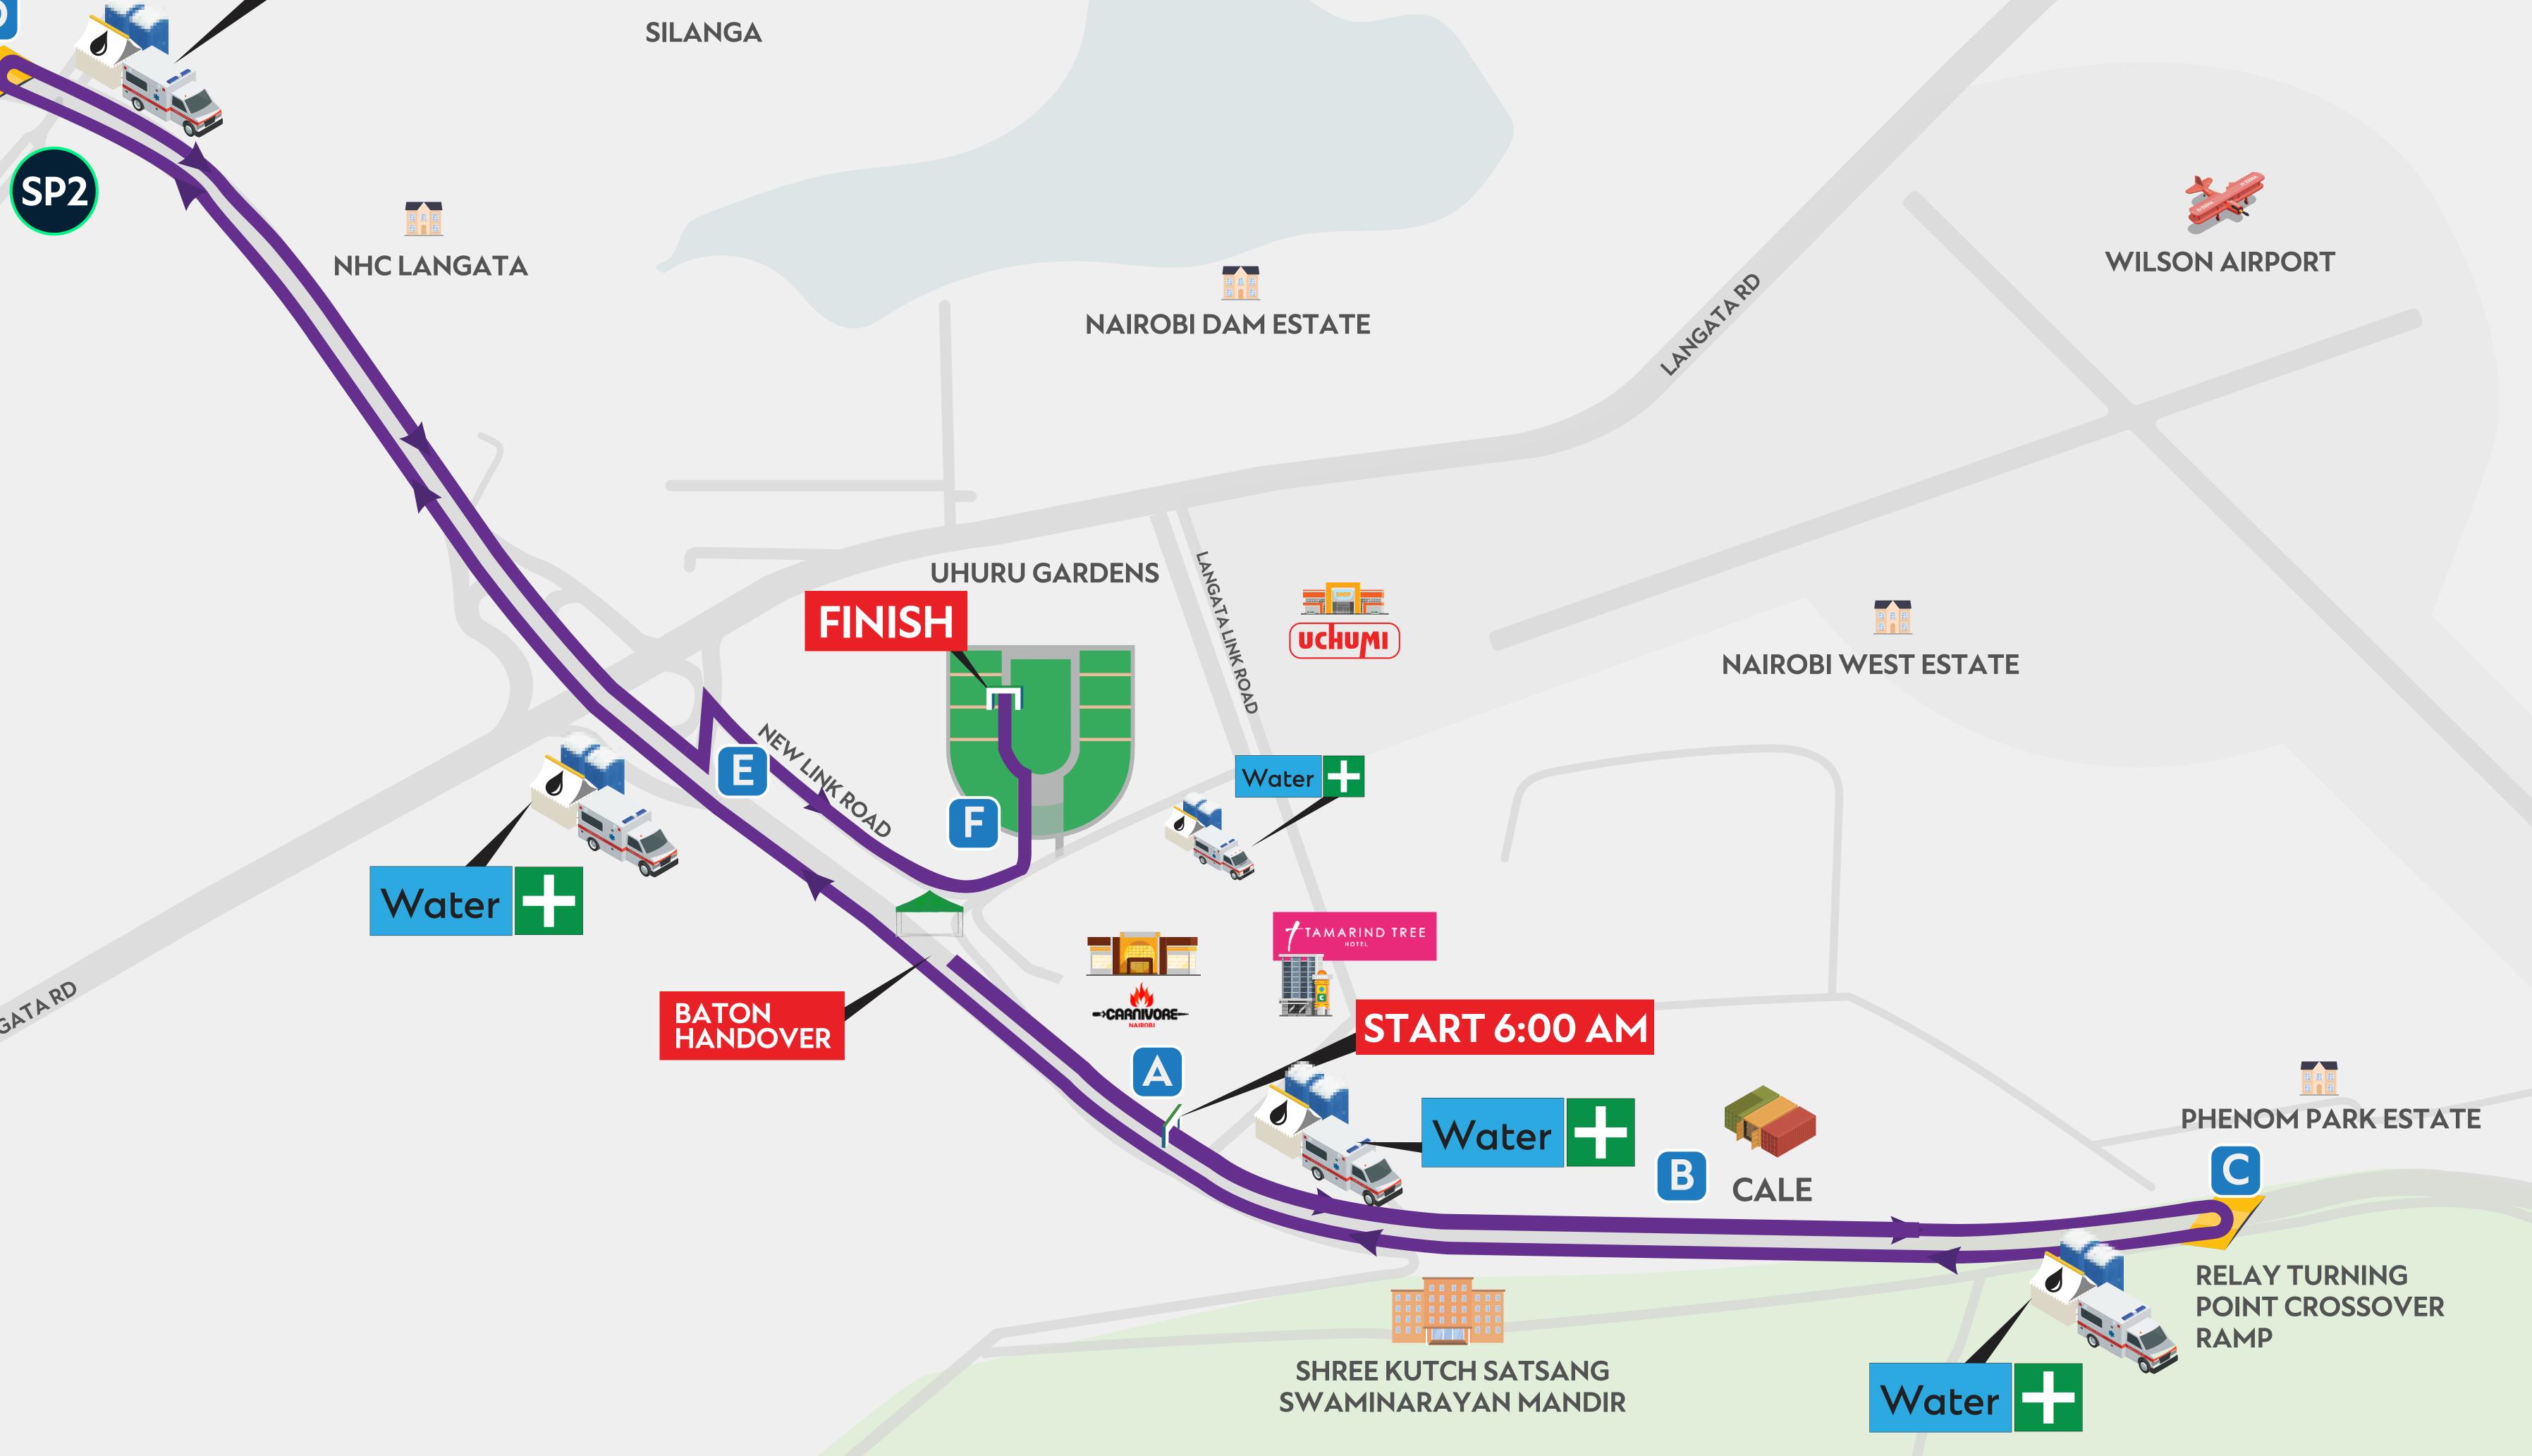

## LAP1 START

- A SOUTHERN BYPASS
- B CALE
  - PHENOM PARK ESTATE
- CROSSOVER

NAIROBI NATIONAL PARK

SHREE KUTCH SATSANG SWAMINARAYAN MANDIR

LANGATA ROAD INTERSECTION

CROSSOVER

NHC LANGATA

- E LANGATA ROAD INTERSECTION
- F SOUTHERN BYPASS

### FINISH

TOTAL DISTANCE COVERED 42,097

- A • B 404M
- B • E 8776M
- **E** 820M **F**
- E 503M B

SOUTH C RANGERS COURT

**Sponsors** 