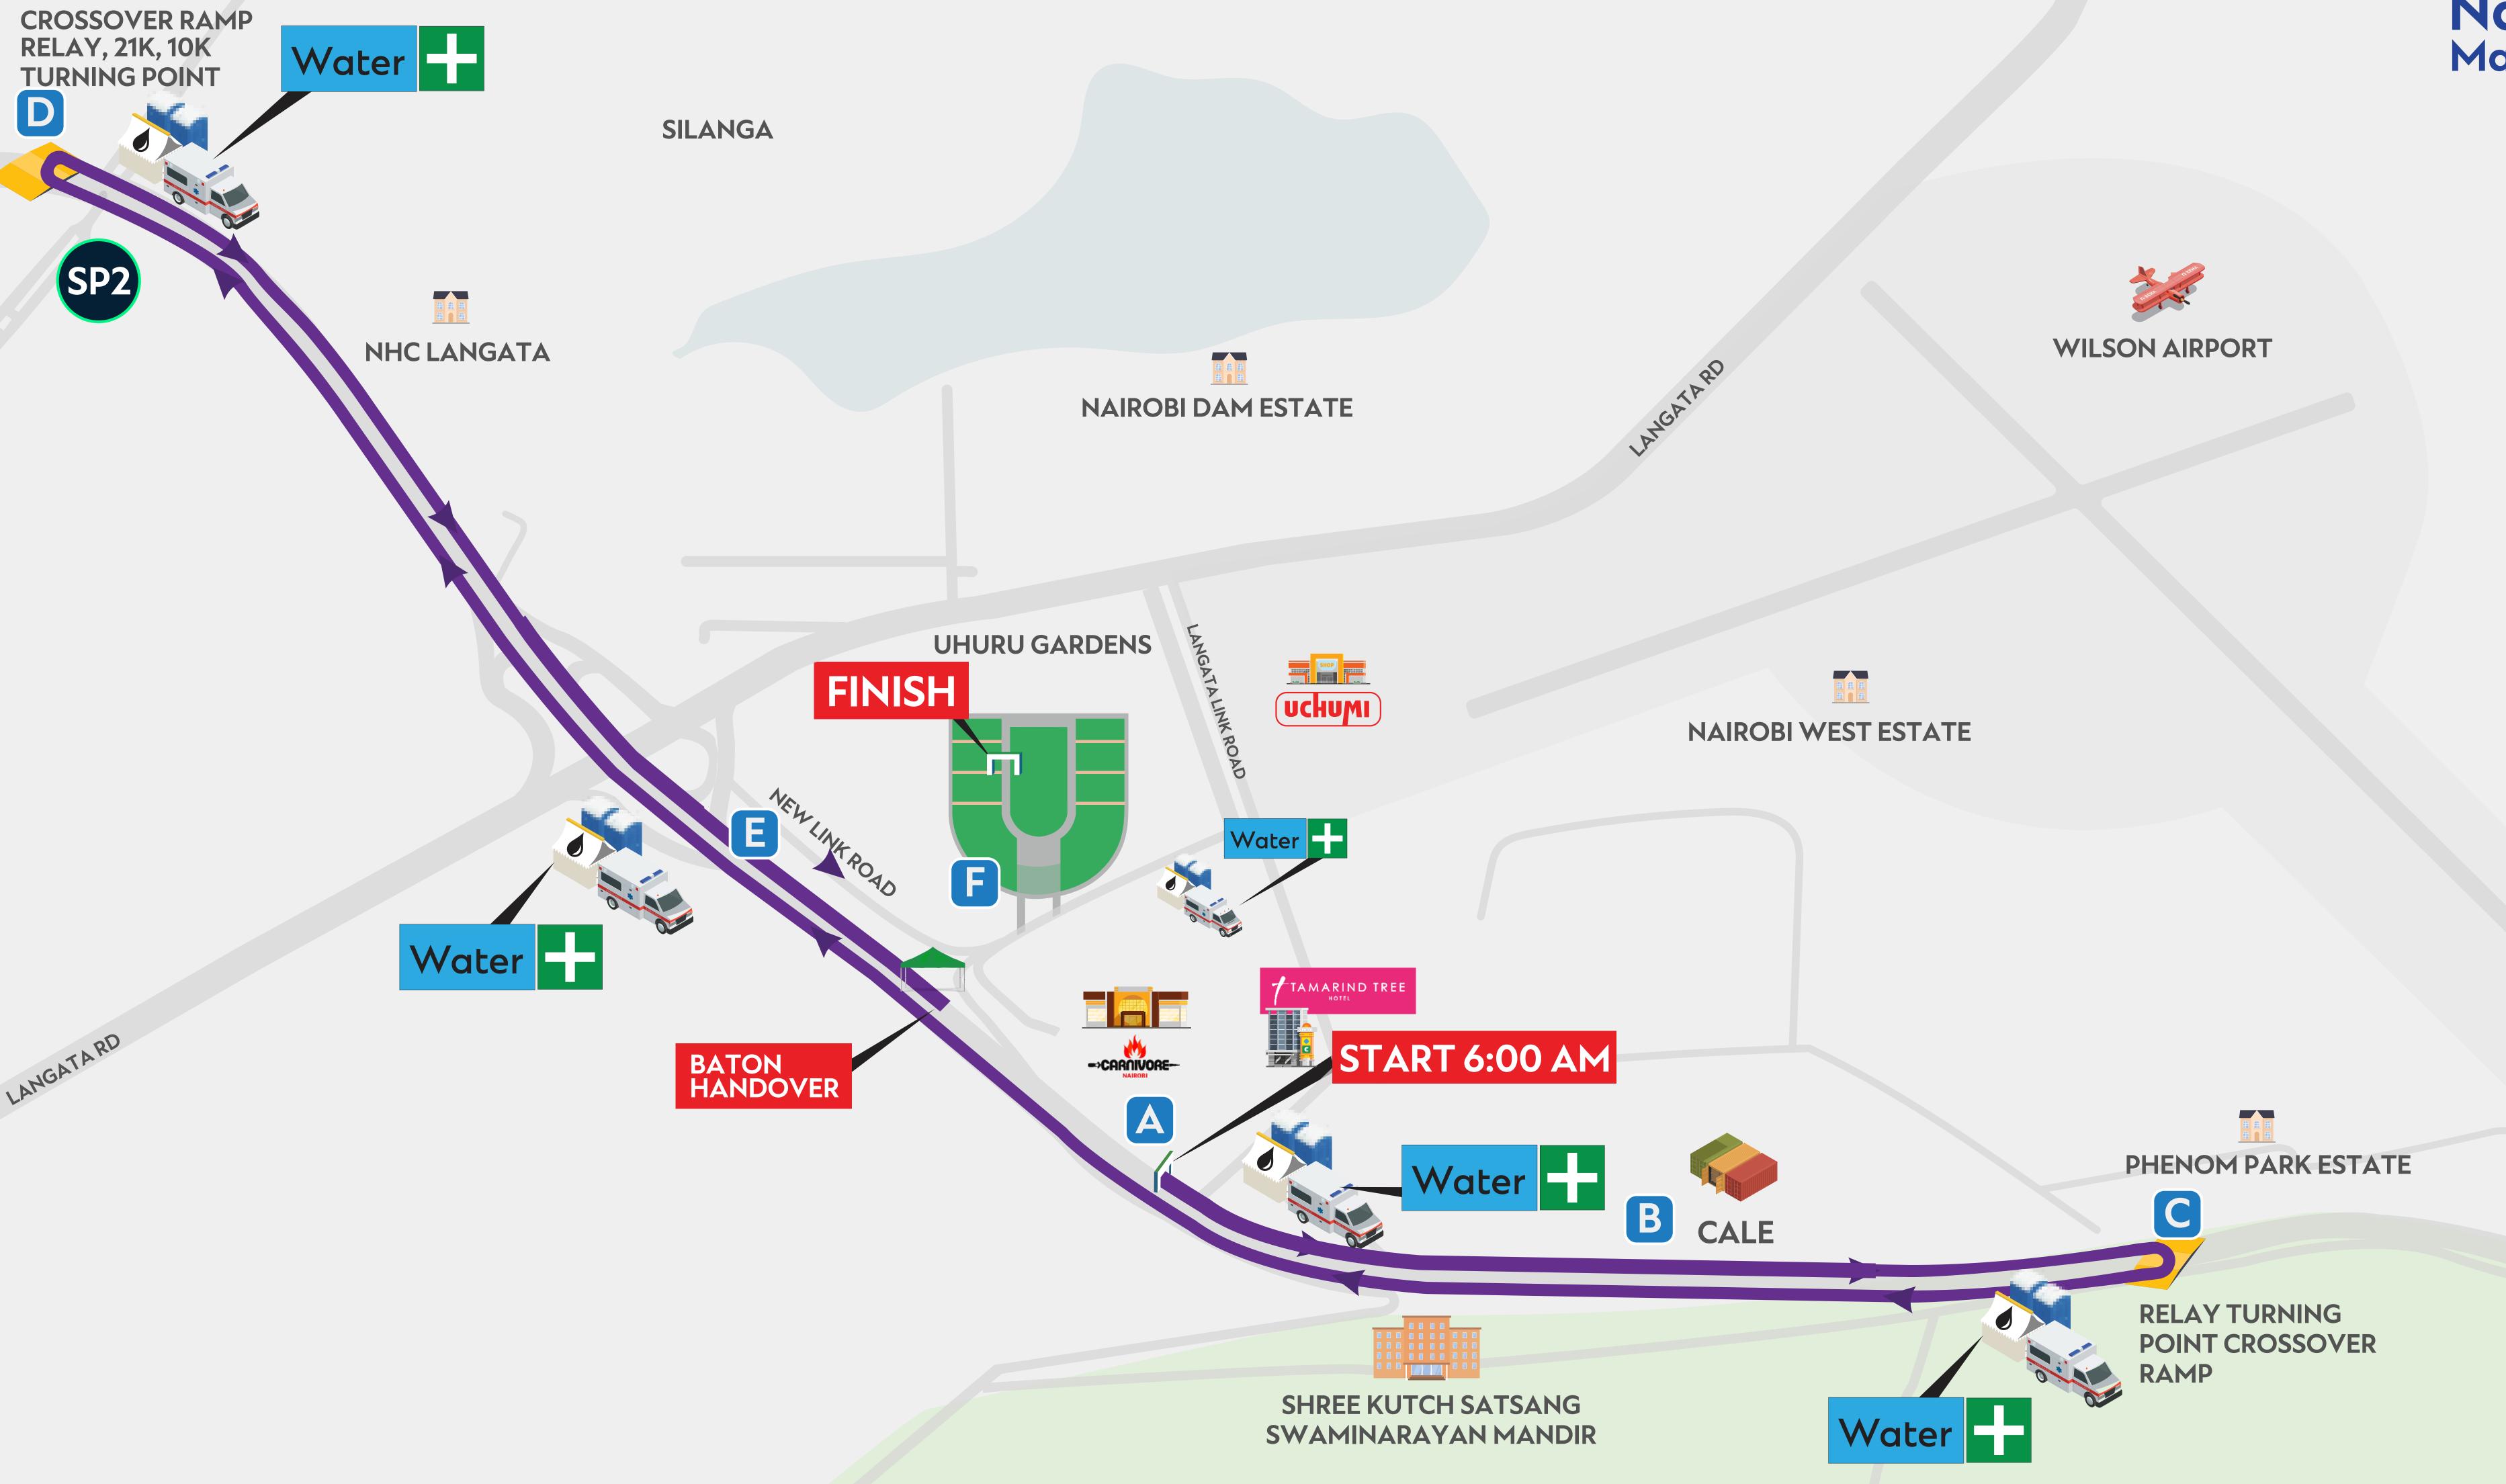

## LAP2AND3 START

A SOUTHERN BYPASS

B CALE

PHENOM PARK ESTATE

CROSSOVER

NAIROBI NATIONAL PARK

SHREE KUTCH SATSANG SWAMINARAYAN MANDIR

LANGATA ROAD INTERSECTION

CROSSOVER

NHC LANGATA

E LANGATA ROAD INTERSECTION

F SOUTHERN BYPASS

### FINISH

TOTAL DISTANCE COVERED 42,097

B • • • E 8776M

**E** 820M **F** 

**E** 503M B

SOUTH C RANGERS COURT

**Sponsors** 

ATHLETICS KENYA