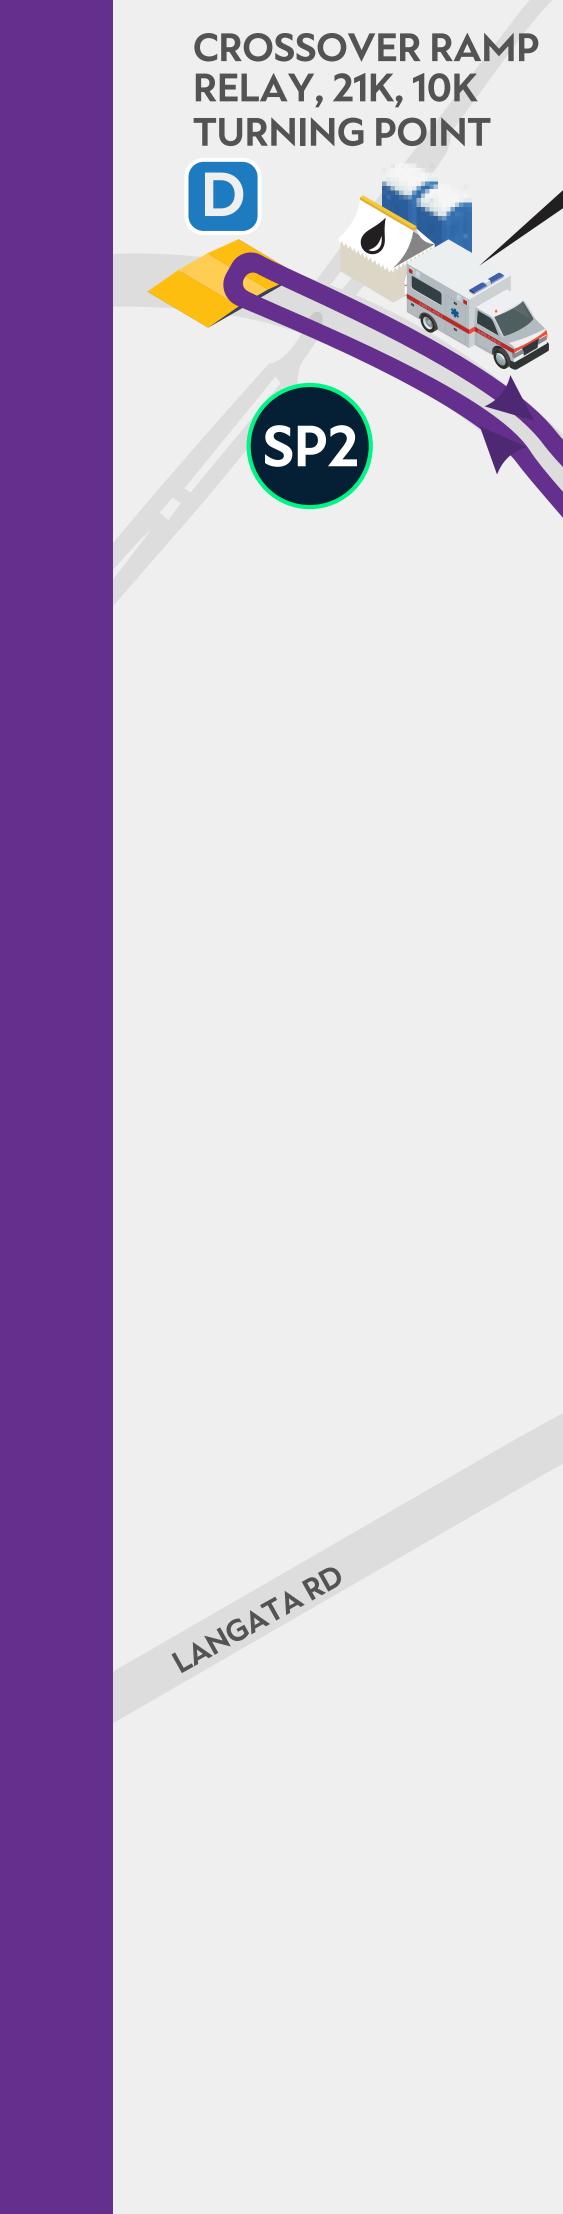

#### START

A SOUTHERN BYPASS

B CALE PHENOM PARK ESTATE

CROSSOVER

NAIROBI NATIONAL PARK

SHREE KUTCH SATSANG SWAMINARAYAN MANDIR

LANGATA ROAD INTERSECTION

CROSSOVER

NHC LANGATA

E LANGATA ROAD INTERSECTION

F UHURU GARGENS

### FINISH

TOTAL DISTANCE COVERED 42,097

A • • • B 404M

B • • • E 8776M

**E** 820M **F** 

**E** 503M B

532.5M C

RUNNING Marathon