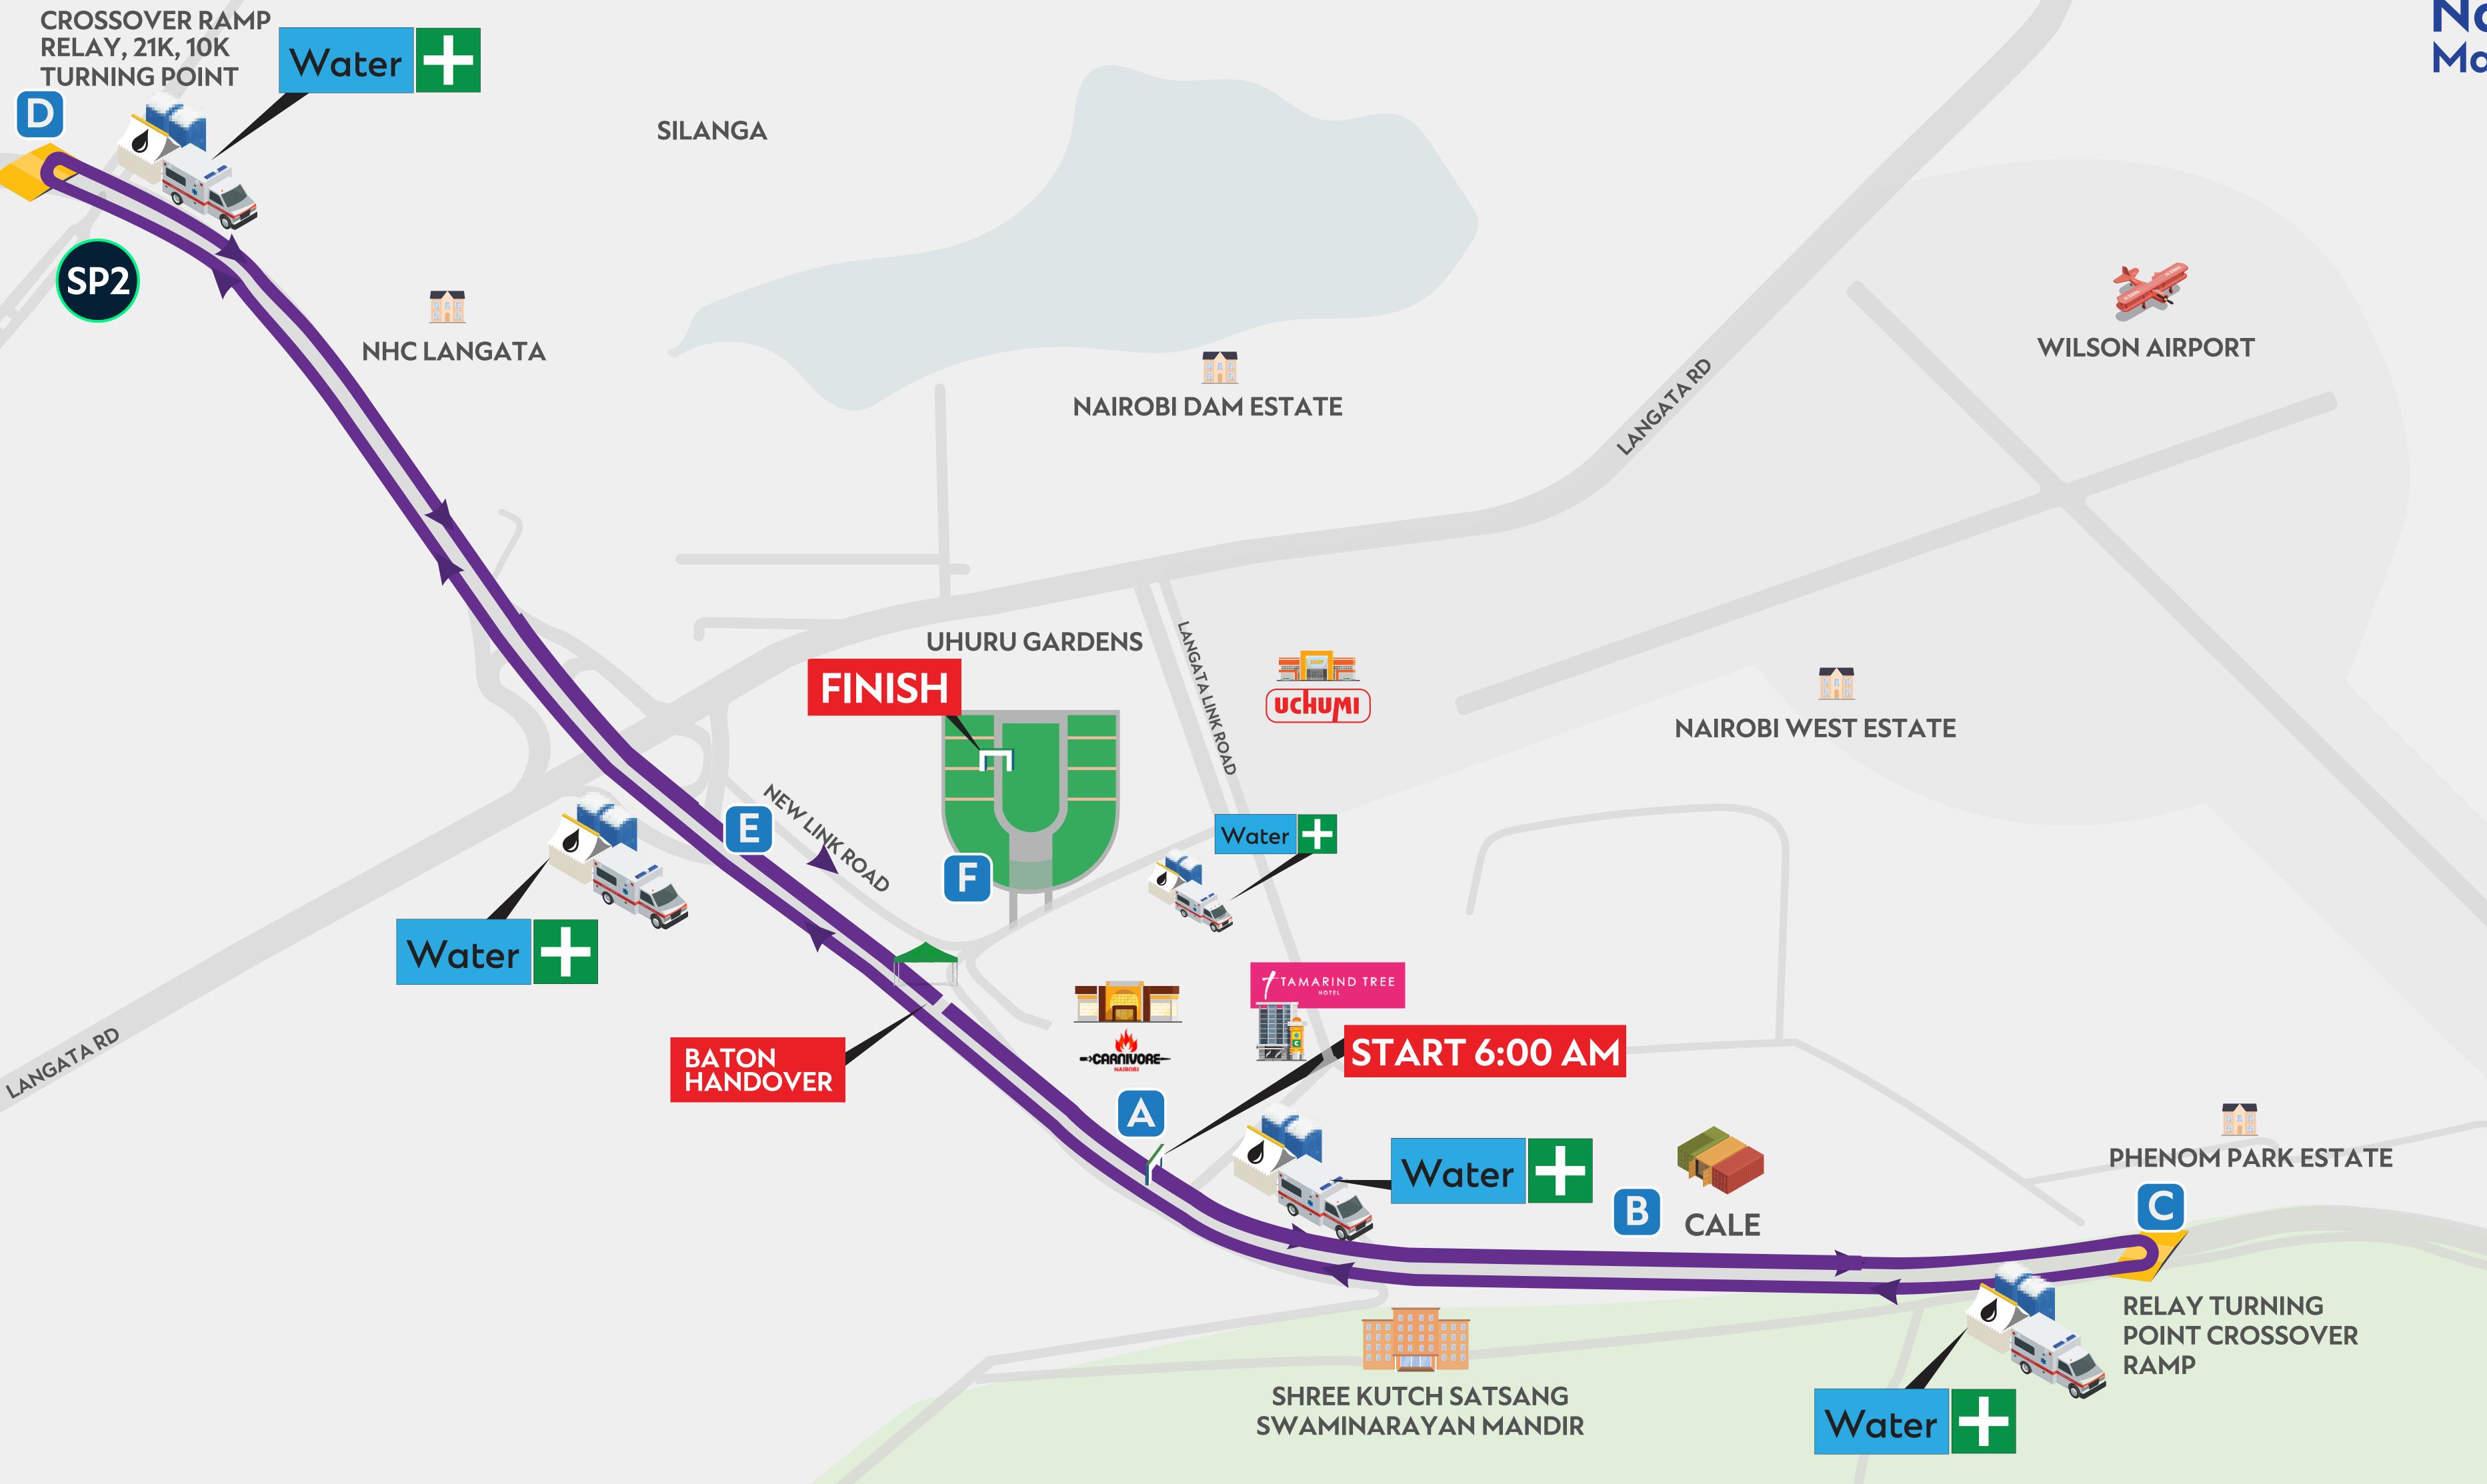

# LAP4 START

A SOUTHERN BYPASS

B CALE

PHENOM PARK ESTATE

CROSSOVER

NAIROBI NATIONAL PARK

SHREE KUTCH SATSANG SWAMINARAYAN MANDIR

LANGATA ROAD INTERSECTION

CROSSOVER

NHC LANGATA

E LANGATA ROAD INTERSECTION

F UHURU GARGENS

### FINISH

TOTAL DISTANCE COVERED 42,097

A • • • B 404M

B • • • E 8776M

**E** 820M **F** 

**E** 503M B

SOUTH C RANGERS COURT

**Sponsors**