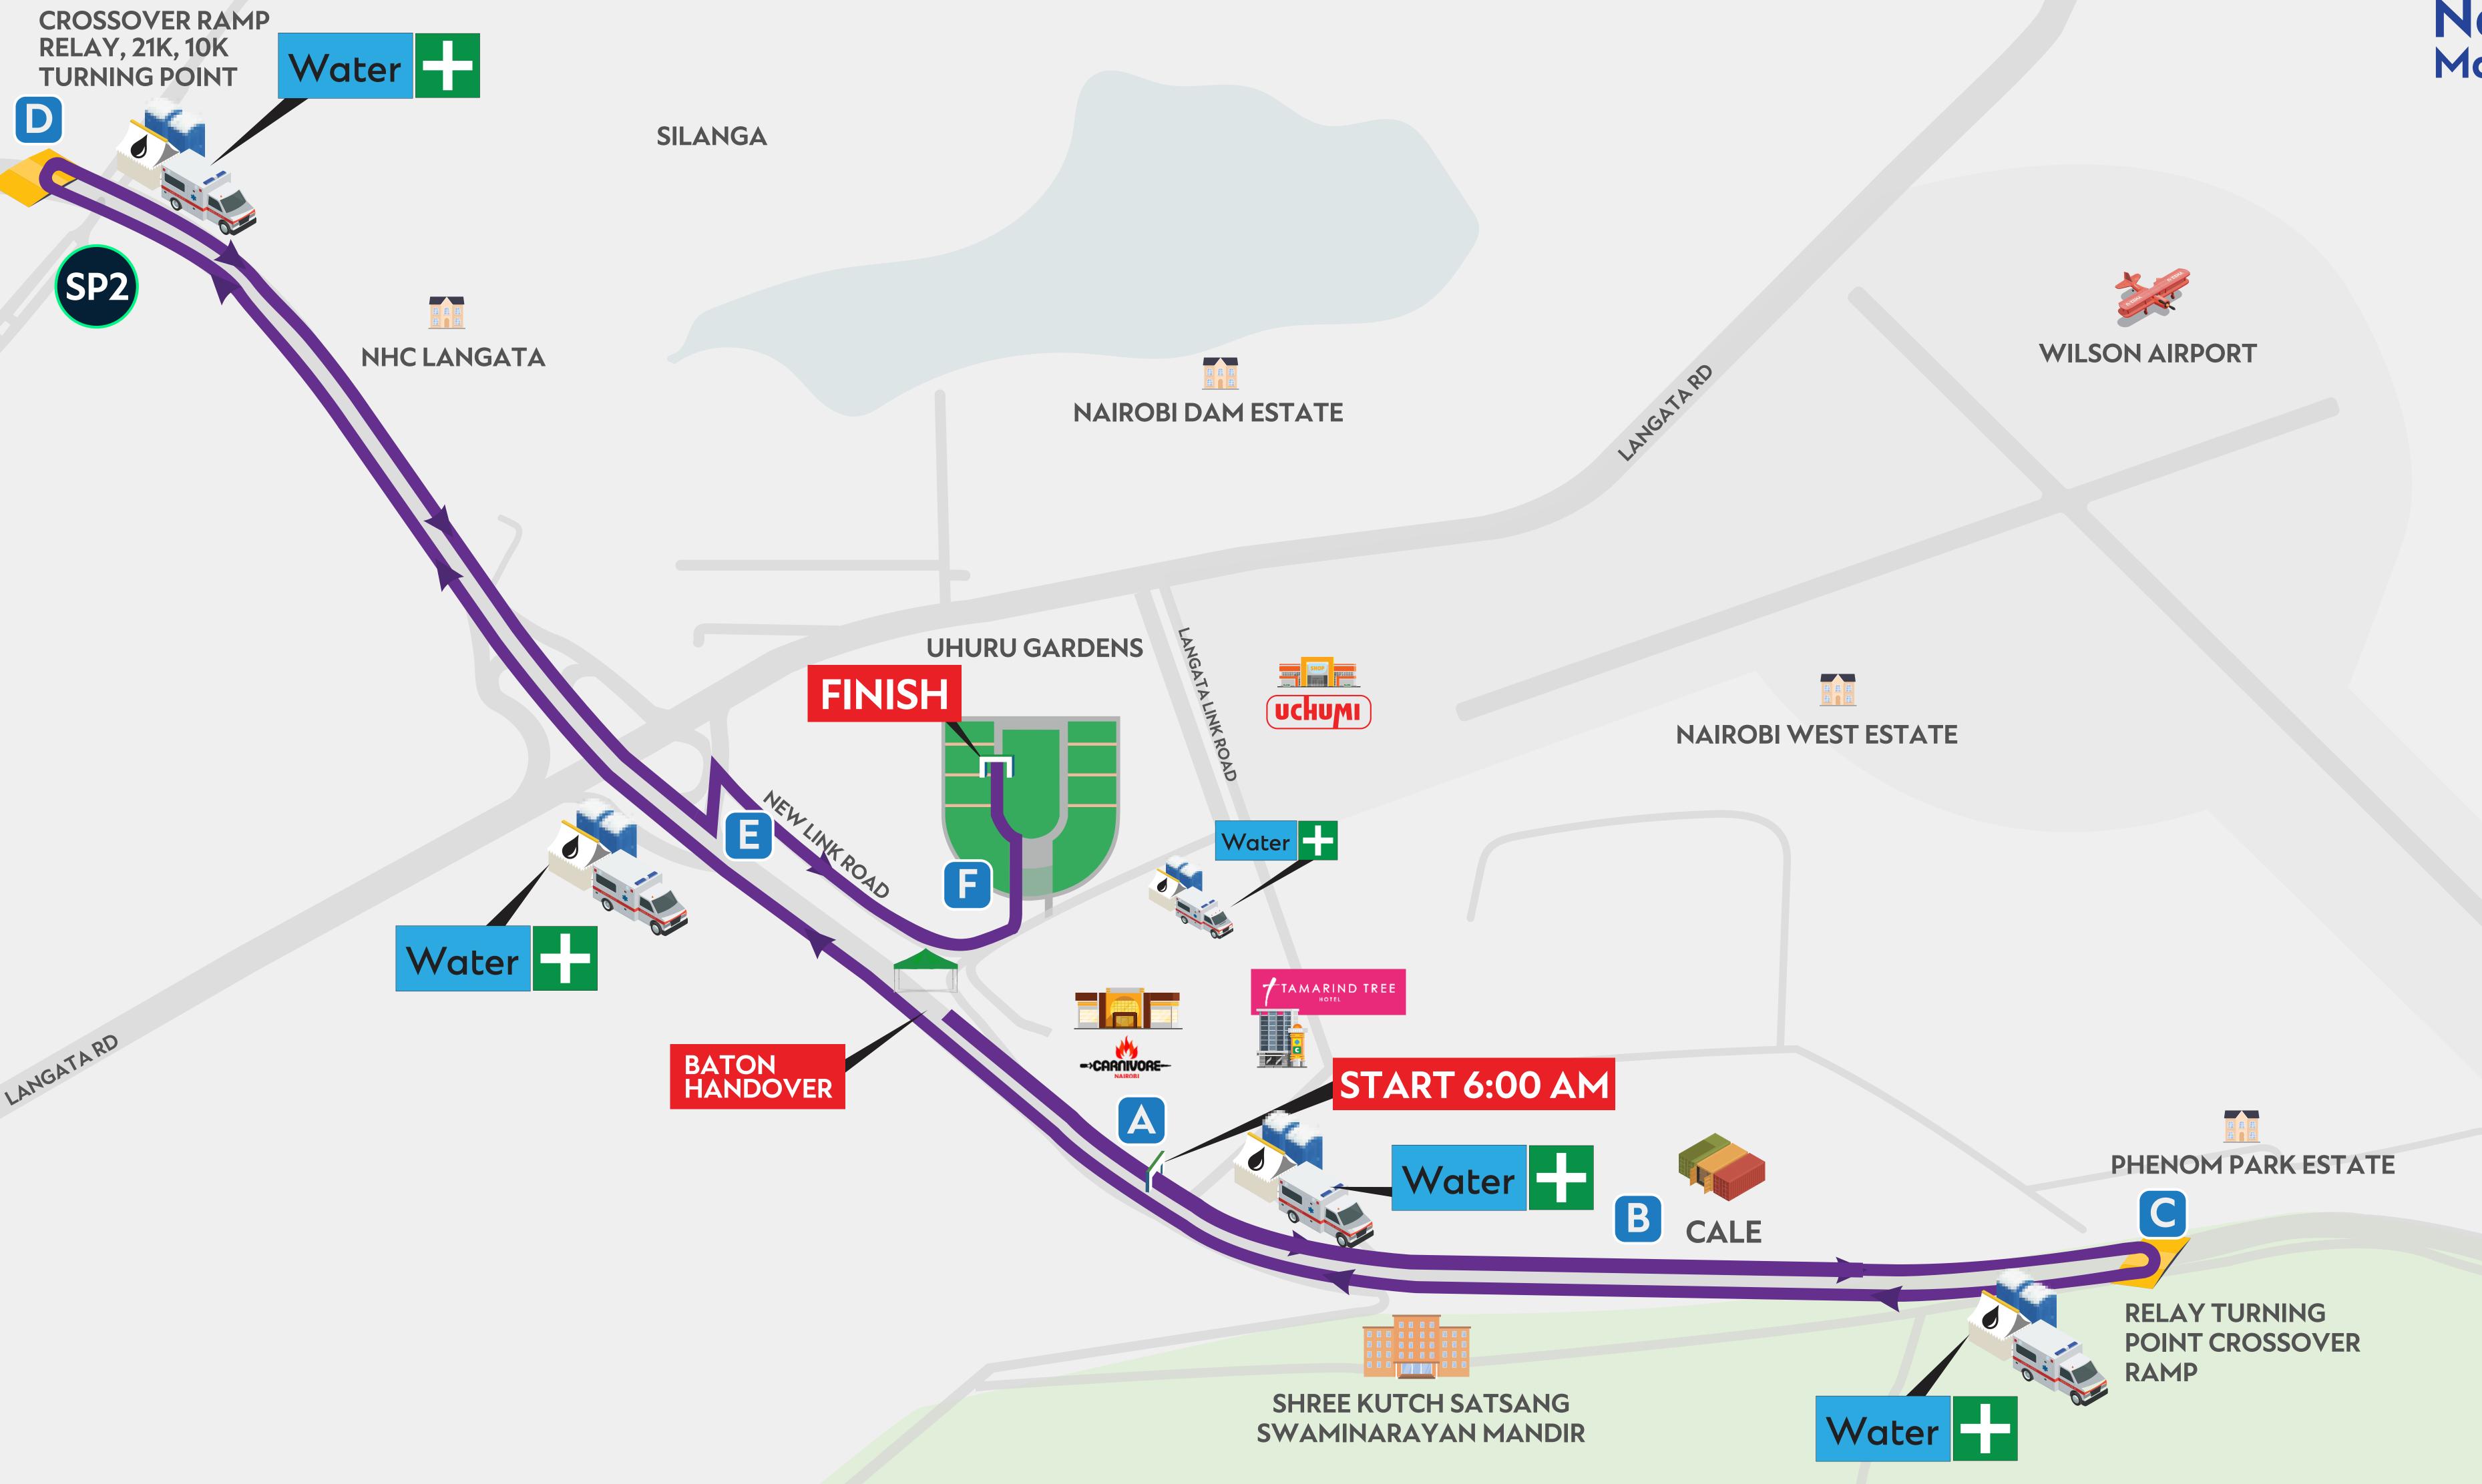

#### START

A SOUTHERN BYPASS

B CALE PHENOM PARK ESTATE

CROSSOVER

NAIROBI NATIONAL PARK

SHREE KUTCH SATSANG SWAMINARAYAN MANDIR

LANGATA ROAD INTERSECTION

CROSSOVER

NHC LANGATA

E LANGATA ROAD INTERSECTION

F UHURU GARGENS

### FINISH

TOTAL DISTANCE COVERED 42,097

A • • • B 404M

B • • • E 8776M

**E** 820M **F** 

**E** 503M B

532.5M C

RUNNING Marathon

## LAP1 START

- A SOUTHERN BYPASS
- B CALE
  - PHENOM PARK ESTATE
- CROSSOVER

NAIROBI NATIONAL PARK

SHREE KUTCH SATSANG SWAMINARAYAN MANDIR

LANGATA ROAD INTERSECTION

CROSSOVER

NHC LANGATA

- E LANGATA ROAD INTERSECTION
- F SOUTHERN BYPASS

### FINISH

TOTAL DISTANCE COVERED 42,097

- A • B 404M
- B • E 8776M
- **E** 820M **F**
- E 503M B

SOUTH C RANGERS COURT

**Sponsors** 

## LAP2AND3 START

A SOUTHERN BYPASS

B CALE

PHENOM PARK ESTATE

CROSSOVER

NAIROBI NATIONAL PARK

SHREE KUTCH SATSANG SWAMINARAYAN MANDIR

LANGATA ROAD INTERSECTION

CROSSOVER

NHC LANGATA

E LANGATA ROAD INTERSECTION

F SOUTHERN BYPASS

### FINISH

TOTAL DISTANCE COVERED 42,097

B • • • E 8776M

**E** 820M **F** 

**E** 503M B

SOUTH C RANGERS COURT

**Sponsors** 

ATHLETICS KENYA

# LAP4 START

A SOUTHERN BYPASS

B CALE

PHENOM PARK ESTATE

CROSSOVER

NAIROBI NATIONAL PARK

SHREE KUTCH SATSANG SWAMINARAYAN MANDIR

LANGATA ROAD INTERSECTION

CROSSOVER

NHC LANGATA

E LANGATA ROAD INTERSECTION

F UHURU GARGENS

### FINISH

TOTAL DISTANCE COVERED 42,097

A • • • B 404M

B • • • E 8776M

**E** 820M **F** 

**E** 503M B

SOUTH C RANGERS COURT

**Sponsors**